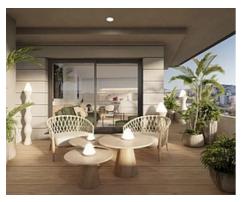

It is distinguished by its functionality highlighting the living room and kitchen open door. Its large terrace makes the light the protagonist of the house and brings harmony and comfort. In addition, you can enjoy the solarium and swimming pool on the roof.