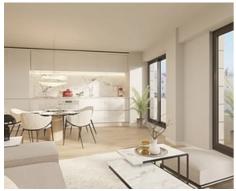

It is distinguished by its functionality highlighting the living room and kitchen open door. Its large terrace makes the light the protagonist of the house and brings harmony and comfort. In addition, you can enjoy the solarium and swimming pool on the roof.

You will find unique spaces that offer an intimate and perfect atmosphere for the

Reference: AP1491
Bedrooms: 2,3

• Bathrooms: 1,2

Price: 387,700 € - 839,000 €

• **Built Size:** 67 - 116 m <sup>2</sup>

• Terrace: 9 - 65 m <sup>2</sup>